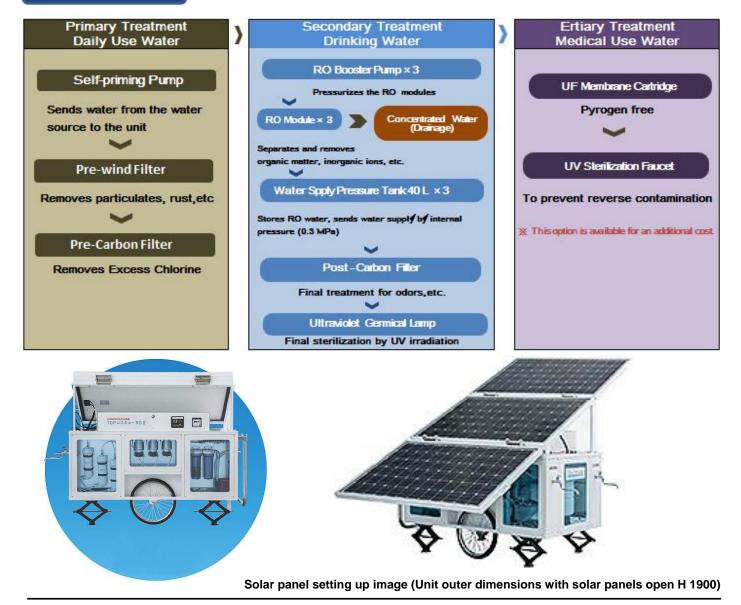

## System flow

T&C Technical Co., Ltd Head Office : 40-12 Senju-Nakacho Adachi-ku Tokyo 120-0036 Japan http://www.tactec.co.jp/english/index.html