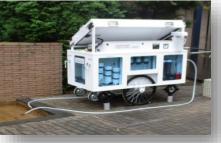

It is a daily used to supply purified water and it's also an emergency equipment to set up for daily/emergency used for natural disaster at school, community centers, nursing homes, tower condominiums and hospitals.

Emergency mobility Sterile RO unit used at any places

Easy to operate and easy to get Safe, secure, & sanitary water

| Product Name            | : Emergency Response Type Water Purification Unit                     |
|-------------------------|-----------------------------------------------------------------------|
| Model                   | : TC RESCUE Ro II                                                     |
| Filtration system       | : Activated carbon filtration (primary treatment)                     |
|                         | : Reverse osmosis membrane filtraon (secondary treatment)             |
|                         | : UF/UV (tertiary treatment)                                          |
| Water Production Volume | : Primary 350 L/h (Daily use water)                                   |
|                         | : Secondary 120 L/h (Drinking water)                                  |
|                         | : Tertiary 120 L/h (Medical use water)                                |
| Water Storage Volume    | : Water Supply Pressure Tank Capacity 40L×3 Tanks = 120 (net 100L)    |
| Power                   | : AC200V 50/60Hz 2A                                                   |
| External dimensions     | : W1700 × D850 × H1600 (mm) ※ during the panel open H1900             |
| Weight                  | : 235 Kg                                                              |
| Solar + battery         | : Output 200W ×3 Modules = 600W Lithium iron phosphate battery 2.5kw  |
| Consumables             | : Pre-filter Carbon filter / RO Module / UV / UF                      |
| Port size               | : Rc1/2 (Water supplier and wastewater)                               |
| Pump                    | : Self-priming pump (1) RO Module pump (3)                            |
| Use Environment         | : Electricity : Indoor Daily and Commercial Power Supply              |
|                         | : Outdoor Emergency battery power supply (Automatic switching)        |
|                         | : Water Source : Indoor Daily tap water                               |
|                         | : Outdoor Emergencies Well water , pond water, river water, rainwater |