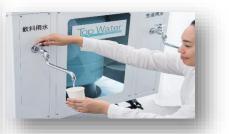

## TC RESCUE RO II

Reliable storage battery and solar panels of TC RESCUE RO II can transferred nearby various source of water to clean up and supply for drinking water, sterilizing water and daily used water for secure everyday living. RO module that can remove harmful matter, chemicals and radioactive substances on a molecular level to produce safe and secure purified water.

It is a daily used to supply purified water and it's also an emergency equipment to set up for daily/emergency used for natural disaster at school, community centers, nursing homes, tower condominiums and hospitals.