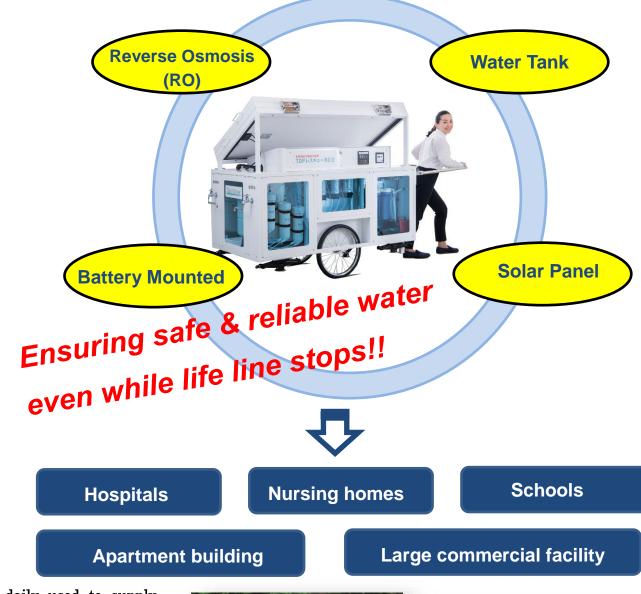

**Emergency response RO deionizer** 

## TC RESCUE RO II

Reliable storage battery and solar panels of TC RESCUE RO II can transferred nearby various source of water to clean up and supply for drinking water, sterilizing water and daily used water for secure everyday living. RO module that can remove harmful matter, chemicals and radioactive substances on a molecular level to produce safe and secure purified water.

It is a daily used to supply purified water and it's also an emergency equipment to set up for daily/emergency used for natural disaster at school, community centers, nursing homes, tower condominiums and hospitals.

Emergency mobility Sterile RO unit used at any places

Easy to operate and easy to get Safe, secure, & sanitary water

| Product Name            | : Emergency Response Type Water Purification Unit                     |
|-------------------------|-----------------------------------------------------------------------|
| Model                   | : TC RESCUE Ro II                                                     |
| Filtration system       | : Activated carbon filtration (primary treatment)                     |
|                         | : Reverse osmosis membrane filtraon (secondary treatment)             |
|                         | : UF/UV (tertiary treatment)                                          |
| Water Production Volume | : Primary 350 L/h (Daily use water)                                   |
|                         | : Secondary 120 L/h (Drinking water)                                  |
|                         | : Tertiary 120 L/h (Medical use water)                                |
| Water Storage Volume    | : Water Supply Pressure Tank Capacity 40L×3 Tanks = 120 (net 100L)    |
| Power                   | : AC200V 50/60Hz 2A                                                   |
| External dimensions     | : W1700 × D850 × H1600 (mm) ※ during the panel open H1900             |
| Weight                  | : 235 Kg                                                              |
| Solar + battery         | : Output 200W ×3 Modules = 600W Lithium iron phosphate battery 2.5kw  |
| Consumables             | : Pre-filter Carbon filter / RO Module / UV / UF                      |
| Port size               | : Rc1/2 (Water supplier and wastewater)                               |
| Pump                    | : Self-priming pump (1) RO Module pump (3)                            |
| Use Environment         | : Electricity : Indoor Daily and Commercial Power Supply              |
|                         | : Outdoor Emergency battery power supply (Automatic switching)        |
|                         | : Water Source : Indoor Daily tap water                               |
|                         | : Outdoor Emergencies Well water , pond water, river water, rainwater |