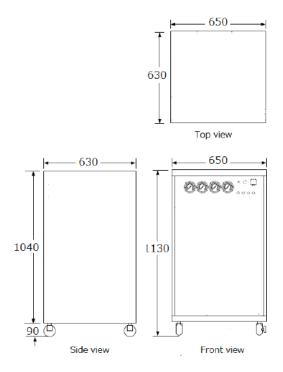

## ■ Specifications

| Model                 | TC-050-MRO-ST40                         |
|-----------------------|-----------------------------------------|
| Water quantity        | Temperature of water 25°C 50 ( L / hr ) |
|                       | Temperature of water 10°C 26 ( L / hr ) |
| Elimination           | 90~99 ( % )                             |
| efficiency            |                                         |
| External dimensions   | W650 × D630 × H1130 (mm)                |
| Water storage tank    | Pressure type water tank                |
| (built in type)       | (storage capaciy 40L)                   |
| Function              | Water supply pressure alarm             |
|                       | Alarm display of pump                   |
|                       | Water quality display lamp              |
|                       | Automatic fanction of initial drainage  |
| R.O. module           | 1 module                                |
| Pre-filter            | 10 inch wind filter × 1                 |
|                       | 10 inch carbon filter × 1               |
| Production            | Rc 1/2                                  |
| Supply / Drain outlet |                                         |
| Power supply          | AC200V 50/60Hz 5A                       |
| voltage               |                                         |

## ■ Measurement (mm)