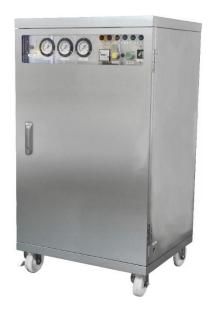

# Model: TC-050-MRO-ST40

## ■ Specifications

| Model                 | TC-050-MRO-ST40                         |
|-----------------------|-----------------------------------------|
| Water quantity        | Temperature of water 25°C 50 ( L / hr ) |
|                       | Temperature of water 10°C 26 ( L / hr ) |
| Elimination           | 90~99 ( % )                             |
| efficiency            |                                         |
| External dimensions   | W650 × D630 × H1130 (mm)                |
| Water storage tank    | Pressure type water tank                |
| (built in type)       | (storage capaciy 40L)                   |
| Function              | Water supply pressure alarm             |
|                       | Alarm display of pump                   |
|                       | Water quality display lamp              |
|                       | Automatic fanction of initial drainage  |
| R.O. module           | 1 module                                |
| Pre-filter            | 10 inch wind filter × 1                 |
|                       | 10 inch carbon filter × 1               |
| Production            | Rc 1/2                                  |
| Supply / Drain outlet |                                         |
| Power supply          | AC200V 50/60Hz 5A                       |
| voltage               |                                         |