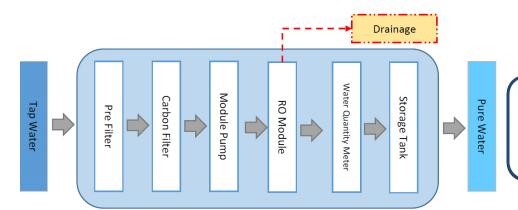

### **Manufacturing Process**

90~99% of inorganic & organic substance, micro organic of raw water is efficiently eliminated.

## ■ Specifications

| Model                 | TC-050-MRO-ST40                         |
|-----------------------|-----------------------------------------|
| Water quantity        | Temperature of water 25°C 50 ( L / hr ) |
|                       | Temperature of water 10°C 26 ( L / hr ) |
| Elimination           | 90~99 ( % )                             |
| efficiency            |                                         |
| External dimensions   | W650 × D630 × H1130 (mm)                |
| Water storage tank    | Pressure type water tank                |
| (built in type)       | (storage capaciy 40L)                   |
| Function              | Water supply pressure alarm             |
|                       | Alarm display of pump                   |
|                       | Water quality display lamp              |
|                       | Automatic fanction of initial drainage  |
| R.O. module           | 1 module                                |
| Pre-filter            | 10 inch wind filter × 1                 |
|                       | 10 inch carbon filter × 1               |
| Production            | Rc 1/2                                  |
| Supply / Drain outlet |                                         |
| Power supply          | AC200V 50/60Hz 5A                       |
| voltage               |                                         |